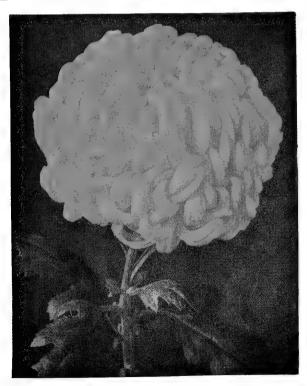

SUNNYSLOPE JUBILEE (No. 851). A bright yellow of unusual size and interesting formation. Petals are of bold size and tubulated. Stems are exceedingly rigid, and its foliage, healthy and luxuriant. We proudly present this as our Twenty-firth Anniversary flower. Nov. 1. Price: \$2.00 each.